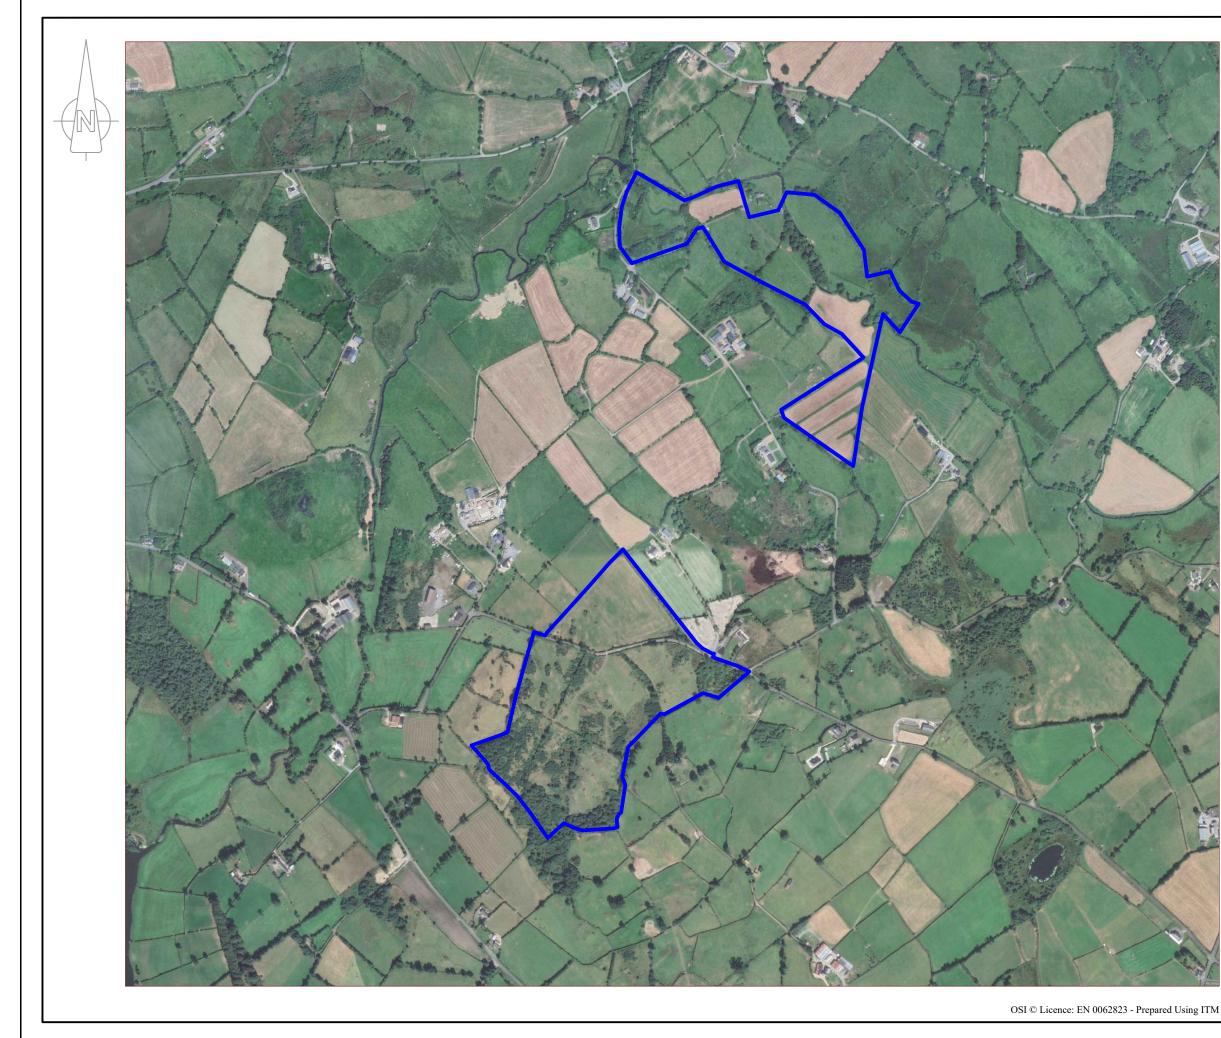

|                                 |                      | E                            | SAL                                    |                          |             | <b>H</b><br>ES |
|---------------------------------|----------------------|------------------------------|----------------------------------------|--------------------------|-------------|----------------|
| Lege                            | nd:                  |                              |                                        |                          |             |                |
| F                               | Repla                | nt Land L                    | ocation                                |                          |             |                |
|                                 |                      |                              |                                        |                          |             |                |
|                                 |                      |                              |                                        |                          |             |                |
|                                 |                      |                              |                                        |                          |             |                |
|                                 |                      |                              |                                        |                          |             |                |
|                                 |                      |                              |                                        |                          |             |                |
|                                 |                      |                              |                                        |                          |             |                |
|                                 |                      |                              |                                        |                          |             |                |
|                                 |                      |                              |                                        |                          |             |                |
|                                 |                      |                              |                                        |                          |             |                |
|                                 |                      |                              |                                        |                          |             |                |
|                                 |                      |                              |                                        |                          |             |                |
|                                 |                      |                              |                                        |                          |             |                |
| Date:                           | Rev:                 | Description:                 |                                        |                          |             | Drawn By       |
| Agent A                         | .ddress:             |                              | ch Energy S<br>Clondargan<br>Stradone, |                          |             |                |
|                                 |                      |                              | Co. Cavan                              |                          |             |                |
|                                 |                      |                              |                                        |                          |             |                |
| Job Titl                        | <u>e:</u>            |                              |                                        |                          |             |                |
| Job Tit                         | <u>e:</u>            |                              |                                        |                          |             |                |
| Job Tit                         | <u>e:</u>            | Cush                         | Wind                                   | Farm                     | _           |                |
| Job Tit                         | <u>e:</u>            | Cush                         | Wind                                   | Farm                     |             |                |
|                                 | <u>e:</u>            |                              |                                        |                          |             |                |
| Client:                         |                      |                              | Wind<br>n Wind                         |                          |             |                |
| Client:<br>Drawing              |                      |                              | n Wind<br>restry I                     | Ltd<br>Re-Pla            | nt L        | ands           |
| Client:<br>Drawing              | Title:<br>terna<br>O | Cusl<br>ative Fo             | n Wind<br>restry I<br>P1 - Sit         | Ltd<br>Re-Pla<br>te Layo | nt L        | ands           |
| <u>Client:</u><br>Drawing<br>Al | Title:<br>terna<br>O | Cusl<br>ative Fo<br>ption RI | n Wind<br>restry I<br>P1 - Sit         | Ltd<br>Re-Pla<br>te Layo | nt L<br>out | ands           |